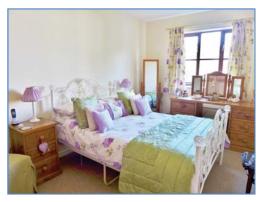

Conservatory 2.90m (9'6") x 2.49m (8'2")

Windows surround overlooking the rear garden, tiled flooring, wall mounted electric heater, polycarbonate roof, double doors leading to the garden.

**Bedroom 1** 4.62m (15'2") max x 2.82m (9'2") max Double glazed window to rear, wall mounted electric heater.

**Bedroom 2** 2.82m (9'3") x 2.08m (6'10")

Double glazed window to rear, wall mounted electric heater, coving to textured ceiling.