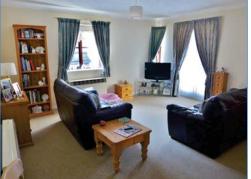

#### Hallway

Front entrance door, storage cupboards, door to:

**Lounge** 5.34m (17'6") max x 4.60m (15'1") max

Two double glazed windows to front, double glazed window to side, TV point, two wall mounted electric heaters, coving to textured ceiling, double door to the front of the property, door to: