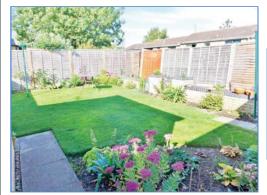

#### Outside

The front of the property comprises parking for one vehicle with a path leading to the front entrance door, hedges and trees to the front. Enclosed rear garden, mainly laid to lawn with boarders, mixed ad mixed plants, dwarf brick wall with gated access to the patio.