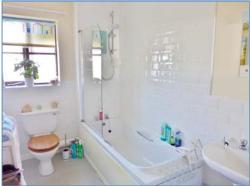

#### **Bathroom**

Fitted with a three piece suite comprising a bath with a shower over and glass screen, pedestal wash hand basin and WC, tiled splashbacks, heated towel rail, electric heater, frosted double glazed window to rear.