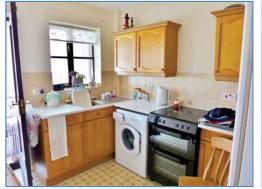

**Kitchen** 2.98m (9'9") x 2.49m (8'2")

Fitted with a matching range of base and eye level units with worktop space over cupboards with drawers, stainless steel sink with mixer tap, space for fridge/freezer, washing machine and cooker, double glazed window to rear, door to: