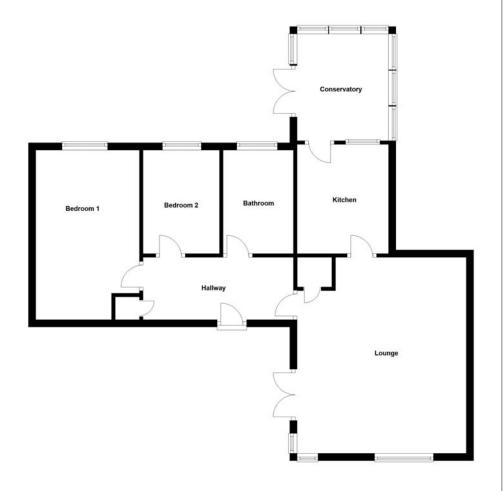

### Floorplan

- To arrange a viewing, please call us 01733 202525 -

#### Hallway

Front entrance door, storage cupboards, door to:

**Lounge** 5.34m (17'6") max x 4.60m (15'1") max

Two double glazed windows to front, double glazed window to side, TV point, two wall mounted electric heaters, coving to textured ceiling, double door to the front of the property, door to:

**Kitchen** 2.98m (9'9") x 2.49m (8'2")

Fitted with a matching range of base and eye level units with worktop space over cupboards with drawers, stainless steel sink with mixer tap, space for fridge/freezer, washing machine and cooker, double glazed window to rear, door to:

Conservatory 2.90m (9'6") x 2.49m (8'2")

Windows surround overlooking the rear garden, tiled flooring, wall mounted electric heater, polycarbonate roof, double doors leading to the garden.

**Bedroom 1** 4.62m (15'2") max x 2.82m (9'2") max Double glazed window to rear, wall mounted electric heater.

**Bedroom 2** 2.82m (9'3") x 2.08m (6'10")

Double glazed window to rear, wall mounted electric heater, coving to textured ceiling.

#### **Bathroom**

Fitted with a three piece suite comprising a bath with a shower over and glass screen, pedestal wash hand basin and WC, tiled splashbacks, heated towel rail, electric heater, frosted double glazed window to rear.