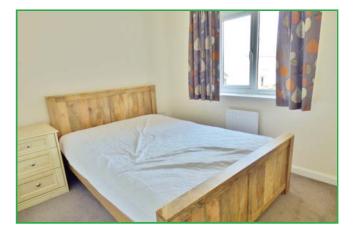

### **Bedroom One**

UPVC double glazed window, single radiator, fitted wardrobes.

#### **Bedroom Two**

UPVC double glazed window, single radiator.