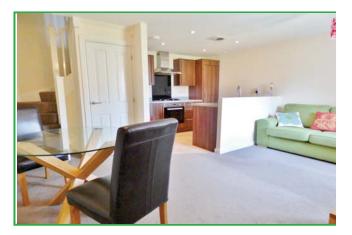

#### Lounge/Diner

The lounge/diner has a modern open plan design leading to the kitchen, uPVC double glazed window, stairs leading to the first floor landing, built in storage cupboard.

Fitted with a matching range of base and eye level units with cupboards and drawers, built in oven, gas hob with extractor hood over, stainless steel sink with mixer tap, integrated fridge/freezer and washing machine, ceiling lighting.