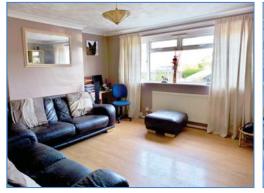

#### Hallway

Front entrance door, single radiator, coving to textured ceiling, built in storage cupboard, door leading to:

Lounge 4.50m (14'9") x 3.95m (13')

UPVC double glazed window to front, single radiator, laminate flooring, TV point, coving to textured ceiling.