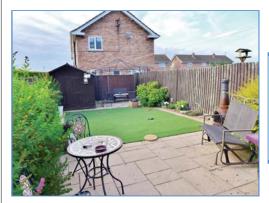

#### Outside

The front of the property is paved, allowing for off road parking, comprising hedges and mixed plants. Enclosed rear garden which offers a patio and astro turfed area, bushes and plants bordered around the garden.