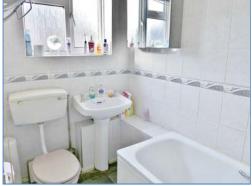

#### **Bathroom**

Fitted with a three piece suite, comprising a bath, pedestal wash hand basin, WC, tiled surround, uPVC frosted double glazed window to rear, single radiator, coving to textured ceiling.