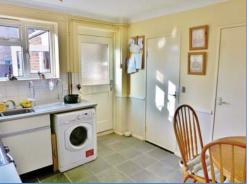

#### **Kitchen/Dining Room** 3.48m (11'5") x 3.66m (12')

Fitted with a matching range of units and cupboards with drawers, stainless steel sink with mixer tap, tiled splashbacks, space for fridge/freezer, washing machine and cooker, uPVC double glazed window to rear, single radiator, dado rail, coving to textured ceiling, three built in storage cupboards, door leading to the store room.

#### **Store Room**

Housing a gas boiler, with a door leading to the rear garden.

**Bedroom 1** 3.40m (11'2") x 3.96m (13') max

UPVC double glazed window to front, single radiator, laminate flooring, coving to textured ceiling, built in sliding door wardrobe.