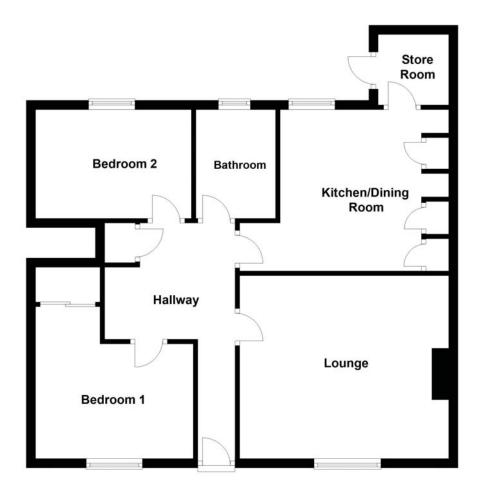

### **Ground Floor**

#### Hallway

Front entrance door, single radiator, coving to textured ceiling, built in storage cupboard, door leading to:

Lounge 4.50m (14'9") x 3.95m (13')

UPVC double glazed window to front, single radiator, laminate flooring, TV point, coving to textured ceiling.

#### **Kitchen/Dining Room** 3.48m (11'5") x 3.66m (12')

Fitted with a matching range of units and cupboards with drawers, stainless steel sink with mixer tap, tiled splashbacks, space for fridge/freezer, washing machine and cooker, uPVC double glazed window to rear, single radiator, dado rail, coving to textured ceiling, three built in storage cupboards, door leading to the store room.

#### **Store Room**

Housing a gas boiler, with a door leading to the rear garden.

**Bedroom 1** 3.40m (11'2") x 3.96m (13') max

UPVC double glazed window to front, single radiator, laminate flooring, coving to textured ceiling, built in sliding door wardrobe.

Bedroom 2 3.36m (11') x 2.44m (8')

UPVC double glazed window to rear, single radiator, coving to textured ceiling.

#### **Bathroom**

Fitted with a three piece suite, comprising a bath, pedestal wash hand basin, WC, tiled surround, uPVC frosted double glazed window to rear, single radiator, coving to textured ceiling.