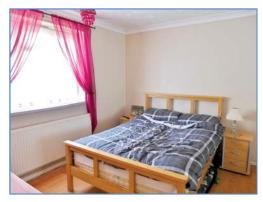

#### **Store Room**

Housing a gas boiler, with a door leading to the rear garden.

**Bedroom 1** 3.40m (11'2") x 3.96m (13') max

UPVC double glazed window to front, single radiator, laminate flooring, coving to textured ceiling, built in sliding door wardrobe.