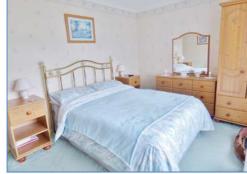

#### Rear Porch

UPVC double glazed windows to the side and rear, sliding doors leading to the garden.

Bedroom 1 4.19m (13'9") x 3.62m (11'10")

UPVC double glazed window to front, single radiator, TV point, coving to ceiling.