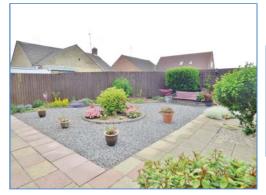

#### Outside

The front of the property is enclosed by a dwarf bricked wall comprising mixed plants and bushes, paved driveway, allowing for off road parking and access to the garage, side entrance to the porch with a gate leading to the rear garden. Enclosed rear garden, laid to patio with decorative garden stones and borders that comprise of further plants and trees, outside garden tap.