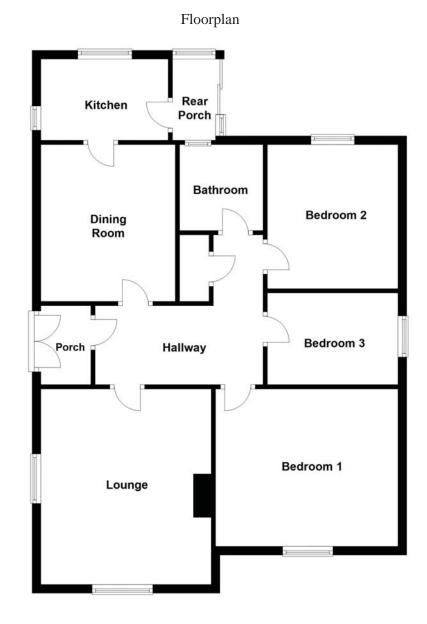

#### **Ground Floor**

#### **Front Porch**

Double doors leading into the porch, further door leading into the hallway.

#### Hallway

Single radiator, telephone point, coving to ceiling, built in airing cupboard housing a gas boiler, door leading to:

Lounge 4.50m (14'9") x 3.91m (12'10")

UPVC double glazed window to front and side, single radiator, telephone point, TV point, coving to textured ceiling, gas fireplace.

**Dining Room** 3.60m (11'10") x 3.09m (10'2")

Single radiator, coving to ceiling, leading to:

**Kitchen** 2.92m (9'7") x 1.87m (6'1")

Fitted with a matching range of kitchen units with drawers with worktop space, sink with mixer tap, space for fridge/freezer, washing machine, tumble dryer and cooker, uPVC double glazed window to side and rear, single radiator, door leading to the rear porch.

#### Rear Porch

UPVC double glazed windows to the side and rear, sliding doors leading to the garden.

Bedroom 1 4.19m (13'9") x 3.62m (11'10")

UPVC double glazed window to front, single radiator, TV point, coving to ceiling.

Bedroom 2 3.31m (10'10") x 3.00m (9'10")

UPVC double glazed window to rear, single radiator, coving to ceiling.

**Bedroom 3** 3.00m (9'10") x 2.11m (6'11")

UPVC double glazed window to side, single radiator, coving to ceiling.

#### **Bathroom**

Fitted with a three piece suite, comprising a bath, pedestal wash hand basin, WC, fully tiled, single radiator, frosted window to rear.