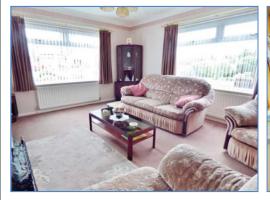

#### Hallway

Single radiator, telephone point, coving to ceiling, built in airing cupboard housing a gas boiler, door leading to:

Lounge 4.50m (14'9") x 3.91m (12'10")

UPVC double glazed window to front and side, single radiator, telephone point, TV point, coving to textured ceiling, gas fireplace.