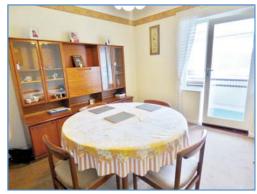

**Dining Room** 3.60m (11'10") x 3.09m (10'2")

Single radiator, coving to ceiling, leading to:

**Kitchen** 2.92m (9'7") x 1.87m (6'1")

Fitted with a matching range of kitchen units with drawers with worktop space, sink with mixer tap, space for fridge/freezer, washing machine, tumble dryer and cooker, uPVC double glazed window to side and rear, single radiator, door leading to the rear porch.