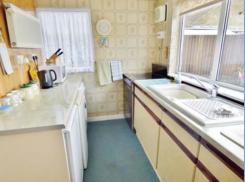

**Dining Room** 3.60m (11'10") x 3.09m (10'2")

Single radiator, coving to ceiling, leading to:

**Kitchen** 2.92m (9'7") x 1.87m (6'1")

Fitted with a matching range of kitchen units with drawers with worktop space, sink with mixer tap, space for fridge/freezer, washing machine, tumble dryer and cooker, uPVC double glazed window to side and rear, single radiator, door leading to the rear porch.