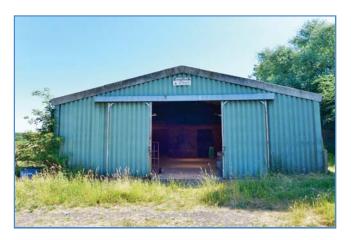

## Located off of East Delph, Thorney Road, Whittlesey.

- 3.66 HECTARES (9.04 ACRES) (STS)
- PASTURE LAND
- STEEL FRAMED HAY BARN
- FIVE STABLES
- BARN MEASURING 39 ft X 30 ft APPROX

T: 01733 202525 | info@harrisonroseproperty.com | F: 01733 202962

## www.harrisonroseproperty.com

Registered in England and Wales company No. 07655708 Registered Office: 3 Angel House, Whittlesey, Peterborough, PE7 1SE VAT No. 116 5551 26

Harrison Rose Estate Agents are delighted to present an opportunity to purchase a barn and stables in land, measuring over 9 acres (sts) with frontage onto the B1040.