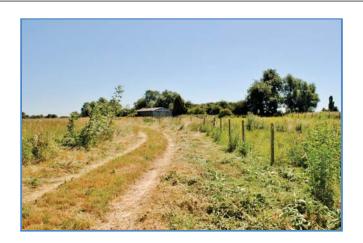

## FOR SALE

Pasture land located on the outskirts of Whittlesey.

## Located off of East Delph, Thorney Road, Whittlesey.

- 3.66 HECTARES (9.04 ACRES) (STS)
- PASTURE LAND
- STEEL FRAMED HAY BARN
- FIVE STABLES
- BARN MEASURING 39 ft X 30 ft APPROX

T: 01733 202525 | info@harrisonroseproperty.com | F: 01733 202962

The land is situated directly on the outskirts of Whittlesey and is currently used for equestrian activities and is enclosed with post and wire fencing. A driveway with direct access from the B1040 leads to the barn and stables.