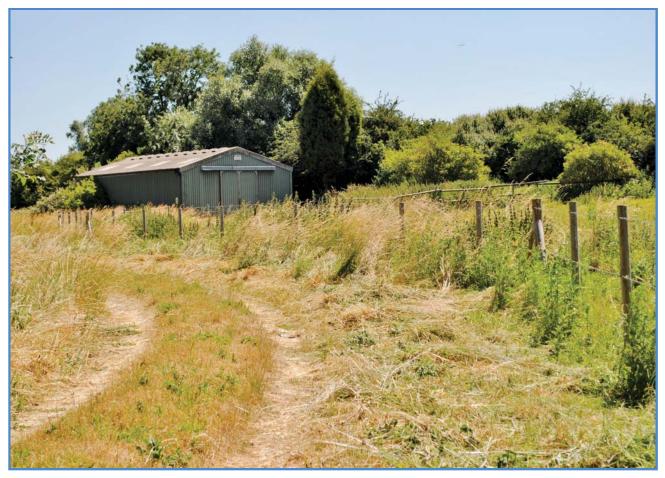

## FOR SALE

Pasture land located on the outskirts of Whittlesey.

## Located off of East Delph, Thorney Road, Whittlesey.

- 3.66 HECTARES (9.04 ACRES) (STS)
- PASTURE LAND
- STEEL FRAMED HAY BARN
- FIVE STABLES
- BARN MEASURING 39 ft X 30 ft APPROX

T: 01733 202525 | info@harrisonroseproperty.com | F: 01733 202962

The land is situated directly on the outskirts of Whittlesey and is currently used for equestrian activities and is enclosed with post and wire fencing. A driveway with direct access from the B1040 leads to the barn and stables.