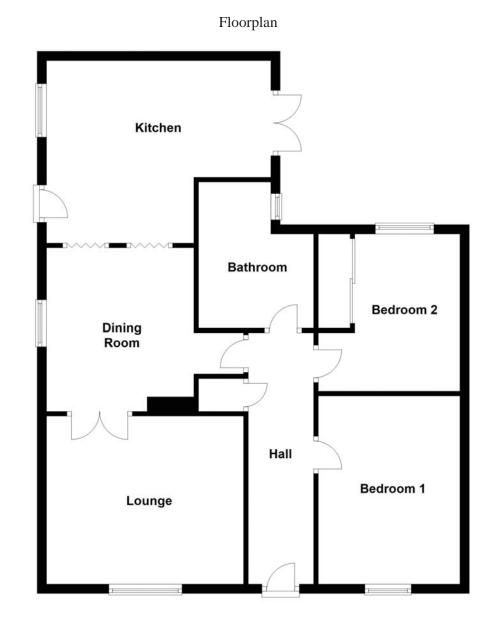

#### **Ground Floor**

#### Front entrance door leading to:

#### Hall

Single radiator, coving to textured ceiling, access to loft, built in cupboard with a gas boiler, door leading to:

**Dining Room** 3.50m (11'6") x 3.15m (10'4")

UPVC double glazed window to side, double radiator, telephone point, TV point, coving to textured ceiling, fireplace, folding doors leading to the kitchen and further double doors leading to the lounge.

Lounge 4.22m (13'10") x 3.60m (11'10") max

Double glazed window to front, double radiator, TV point, coving to textured ceiling.

Kitchen 4.80m (15'9") max x 3.91m (12'10") max

Fitted with a matching range of base and eye level units with worktop space over cupboards and drawers, sink with a mixer tap, tiled surround, space for fridge/freezer, washing machine and cooker, double glazed window to side, single radiator, tiled flooring, double doors leading to the garden.

Bedroom 1 3.78m (12'5") x 2.97m (9'9")

Double glazed window to front, coving to textured ceiling, single radiator.

Bedroom 2 3.36m (11') x 2.74m (9')

Double glazed window to rear, single radiator, coving to textured ceiling, built in sliding door wardrobes.

#### **Bathroom**

Fitted with a four piece suite, comprising a bath and shower cubicle, wash hand basin with storage under, WC, tiled surround, shaver point, uPVC frosted double glazed window to side, double radiator, artexed ceiling.