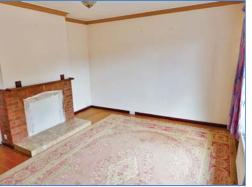

#### Hall

Single radiator, coving to textured ceiling, access to loft, built in cupboard with a gas boiler, door leading to:

**Dining Room** 3.50m (11'6") x 3.15m (10'4")

UPVC double glazed window to side, double radiator, telephone point, TV point, coving to textured ceiling, fireplace, folding doors leading to the kitchen and further double doors leading to the lounge.