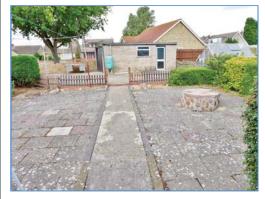

### Eastrea Road, Whittlesey, Peterborough, PE7 1SG.

Kitchen

Lounge

Dining Room

Rear Courtyard

**Energy Performance Certificate** 

Further Courtyard & Garage

Draft details only may be subject to amendment None of the statements/measurements in these particulars should be relied on as representations of fact. Any applications/services mentioned should not be taken as a guarantee that they are in working order.

#### Outside

The front of the property is enclosed by a dwarf bricked wall, mainly laid to gravel with paved paths leading to the front entrance door. Low maintenance paved rear courtyard with access to the side of the property where the driveway and garage is located.