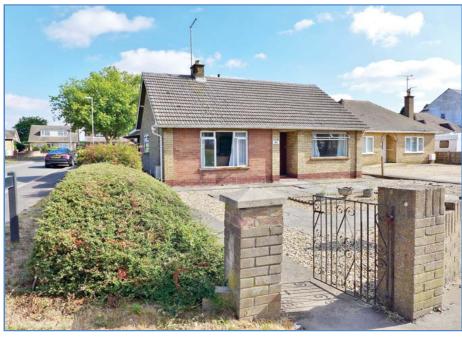

## **FOR SALE**

Detached two bedroom bungalow located in Whittlesey.

Eastrea Road, Whittlesey, Peterborough, PE7 1SG.

- DETACHED BUNGALOW
- TWO BEDROOMS
- DINING ROOM
- NO FORWARD CHAIN
- GARAGE & OFF ROAD PARKING

#### Outside

The front of the property is enclosed by a dwarf bricked wall, mainly laid to gravel with paved paths leading to the front entrance door. Low maintenance paved rear courtyard with access to the side of the property where the driveway and garage is located.