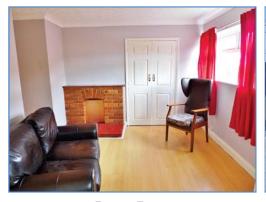

Lounge 4.22m (13'10") x 3.60m (11'10") max

Double glazed window to front, double radiator, TV point, coving to textured ceiling.

Kitchen 4.80m (15'9") max x 3.91m (12'10") max

Fitted with a matching range of base and eye level units with worktop space over cupboards and drawers, sink with a mixer tap, tiled surround, space for fridge/freezer, washing machine and cooker, double glazed window to side, single radiator, tiled flooring, double doors leading to the garden.