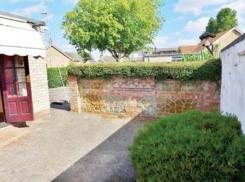

#### Outside

The front of the property is enclosed by a dwarf bricked wall, mainly laid to gravel with paved paths leading to the front entrance door. Low maintenance paved rear courtyard with access to the side of the property where the driveway and garage is located.