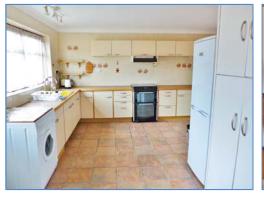

Lounge 4.22m (13'10") x 3.60m (11'10") max

Double glazed window to front, double radiator, TV point, coving to textured ceiling.

Kitchen 4.80m (15'9") max x 3.91m (12'10") max

Fitted with a matching range of base and eye level units with worktop space over cupboards and drawers, sink with a mixer tap, tiled surround, space for fridge/freezer, washing machine and cooker, double glazed window to side, single radiator, tiled flooring, double doors leading to the garden.