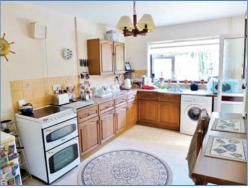

### Kitchen/Breakfast Room 4.19m (13'9") x 2.92m (9'7")

Fitted with a matching range of base and eye level units with worktop space over cupboards and drawers, stainless steel sink, tiled surround, space for fridge, washing machine and cooker, double glazed window to rear, door leading to the conservatory.