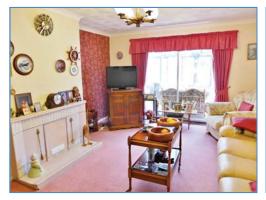

#### **Entrance Hall**

Front entrance door, single radiator, access to loft, door leading to:

**Lounge** 5.18m (17') x 3.96m (13')

Single radiator, TV point, coving to textured ceiling, fireplace, sliding doors leading to the conservatory.