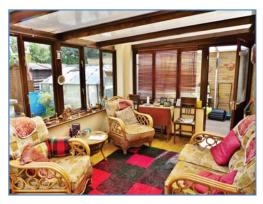

Conservatory 4.06m (13'4") x 2.75m (9')

Windows surround, two doors giving access to the side and rear.

Bedroom 1 4.13m (13'7") x 3.63m (11'11") max

Double glazed window to front, single radiator, textured ceiling, built in double door wardrobes.