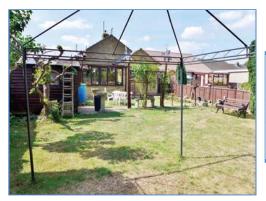

#### Outside

The front of the property is laid to gravel, allowing for ample off road parking, path leading to side gate for access to the rear and a tandem garage. Enclosed rear garden, mainly laid to lawn with mixed plants, trees and shrubs, outside lighting.