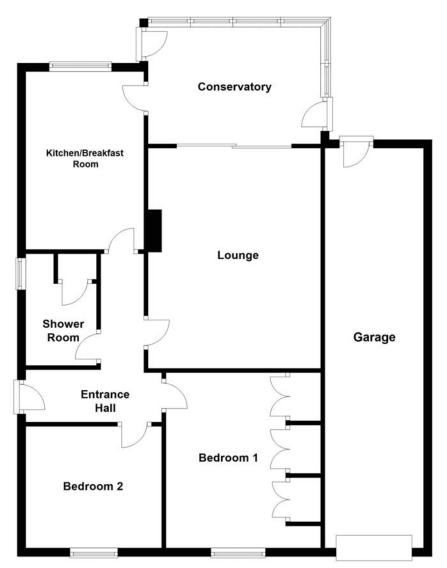

## **Ground Floor**

#### **Entrance Hall**

Front entrance door, single radiator, access to loft, door leading to:

**Lounge** 5.18m (17') x 3.96m (13')

Single radiator, TV point, coving to textured ceiling, fireplace, sliding doors leading to the conservatory.

### Kitchen/Breakfast Room 4.19m (13'9") x 2.92m (9'7")

Fitted with a matching range of base and eye level units with worktop space over cupboards and drawers, stainless steel sink, tiled surround, space for fridge, washing machine and cooker, double glazed window to rear, door leading to the conservatory.

Conservatory 4.06m (13'4") x 2.75m (9')

Windows surround, two doors giving access to the side and rear.

Bedroom 1 4.13m (13'7") x 3.63m (11'11") max

Double glazed window to front, single radiator, textured ceiling, built in double door wardrobes.

**Bedroom 2** 3.20m (10'6") x 2.87m (9'5")

Double glazed window to front, single radiator, coving to textured ceiling.

#### **Shower Room**

Fitted with a three piece suite, comprising a shower enclosure, pedestal wash hand basin, low-level WC fully tiled, frosted double glazed window to side, single radiator.

#### Outside

The front of the property is laid to gravel, allowing for ample off road parking, path leading to side gate for access to the rear and a tandem garage. Enclosed rear garden, mainly laid to lawn with mixed plants, trees and shrubs, outside lighting.