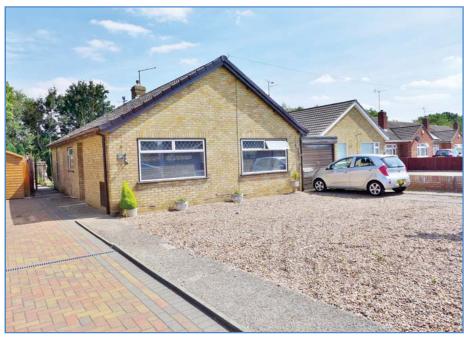

# **FOR SALE**

Presenting a detached two bedroom bungalow in Stanground Coneygree Road, Stanground, Peterborough, PE2 8LH.

- DETACHED BUNGALOW
- TWO BEDROOMS
- CONSERVATORY
- DINING ROOM
- GARAGE & OFF ROAD PARKING

#### Outside

The front of the property is laid to gravel, allowing for ample off road parking, path leading to side gate for access to the rear and a tandem garage. Enclosed rear garden, mainly laid to lawn with mixed plants, trees and shrubs, outside lighting.