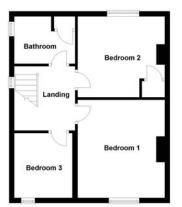

#### **First Floor**

#### Landing

UPVC double glazed window to side, built in storage cupboard, door leading to:

**Bedroom 1** 3.81m (12'6") x 3.40m (11'2") UPVC double glazed window to front, single radiator, TV point, coving to textured ceiling.

**Bedroom 2** 3.40m (11'2") x 3.20m (10'6") UPVC double glazed window to rear, single radiator, laminate flooring.

**Bedroom 3** 2.52m (8'3") x 2.26m (7'5") UPVC double glazed window to front, single radiator, TV point.

**Bathroom** Currently undergoing renovation, further description to follow.