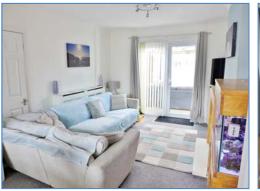

#### Dining Room 3.60m (11'10") x 3.35m (11')

UPVC double glazed bow window to front, single radiator, TV point, coving to ceiling, open plan design leading to:

**Lounge** 3.60m (11'10") x 3.36m (11') Single radiator, TV point, coving to ceiling, fireplace, double doors leading to the garden.