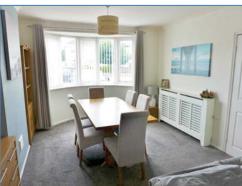

#### Dining Room 3.60m (11'10") x 3.35m (11')

UPVC double glazed bow window to front, single radiator, TV point, coving to ceiling, open plan design leading to:

**Lounge** 3.60m (11'10") x 3.36m (11') Single radiator, TV point, coving to ceiling, fireplace, double doors leading to the garden.