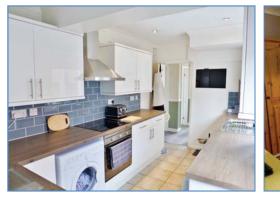

#### Kitchen 2.22m (7'4") x 5.28m (17'4") max

Fitted with a matching range of base and eye level units with worktop space over cupboards and drawers, stainless steel sink with mixer tap, tiled surround, space for fridge/freezer, dishwasher, washing machine and tumble dryer, built-in electric oven, electric hob with extractor hood over, two uPVC double glazed windows to side, single radiator, tiled flooring, coving to ceiling, ceiling lights, gas boiler, door leading outside.