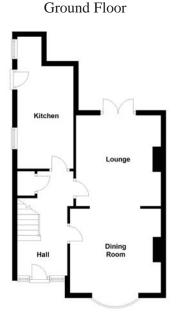

#### **Ground Floor**

#### Hall

Front entrance door, two uPVC double glazed windows to front, single radiator, telephone point, stairs leading to the first floor landing, under stair storage cupboard, door leading to:

#### Dining Room 3.60m (11'10") x 3.35m (11')

UPVC double glazed bow window to front, single radiator, TV point, coving to ceiling, open plan design leading to:

**Lounge** 3.60m (11'10") x 3.36m (11') Single radiator, TV point, coving to ceiling, fireplace, double doors leading to the garden.

#### Kitchen 2.22m (7'4") x 5.28m (17'4") max

Fitted with a matching range of base and eye level units with worktop space over cupboards and drawers, stainless steel sink with mixer tap, tiled surround, space for fridge/freezer, dishwasher, washing machine and tumble dryer, built-in electric oven, electric hob with extractor hood over, two uPVC double glazed windows to side, single radiator, tiled flooring, coving to ceiling, ceiling lights, gas boiler, door leading outside.