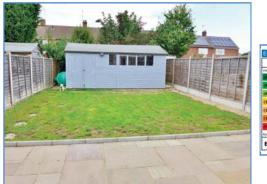

#### Outside

The front of the property is block paved, allowing for ample off road parking, side gate leading to the rear. Enclosed rear garden, comprising a patio area leading to lawn. Two outside brick store sheds and a wooden shed with electric and power connected. Measuring at approximately 18'12".