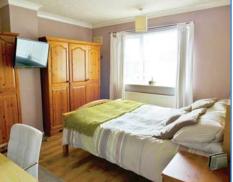

#### Landing

UPVC double glazed window to side, built in storage cupboard, door leading to:

**Bedroom 1** 3.81m (12'6") x 3.40m (11'2") UPVC double glazed window to front, single radiator, TV point, coving to textured ceiling.

**Bedroom 2** 3.40m (11'2") x 3.20m (10'6") UPVC double glazed window to rear, single radiator, laminate flooring.

**Bedroom 3** 2.52m (8'3") x 2.26m (7'5") UPVC double glazed window to front, single radiator, TV point.