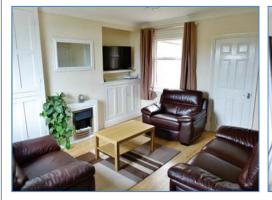

#### Hall

Front entrance door, single radiator, stairs leading to the first floor landing, door leading to:

Lounge 4.32m (14'2") x 4.24m (13'11")

Gas fire, built-in double storage cupboard, built -in half height cupboard, PVCu double glazed window to front, single radiator, TV point, door leading to: