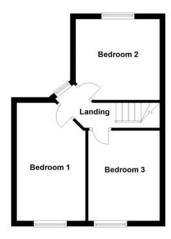

## **First Floor**

### Landing

PVCu double glazed window to rear, door leading to:

Bedroom 1 4.32m (14'2") max x 2.51m (8'3")

PVCu double glazed window to front, single radiator.

Bedroom 2 3.15m (10'4") x 3.07m (10'1")

PVCu double glazed window to rear, single radiator.

Bedroom 3 3.30m (10'10") x 2.62m (8'7")

PVCu double glazed window to front, single radiator.