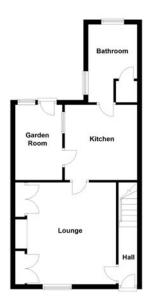

# **Ground Floor**

#### Hall

Front entrance door, single radiator, stairs leading to the first floor landing, door leading to:

Lounge 4.32m (14'2") x 4.24m (13'11")

Gas fire, built-in double storage cupboard, built -in half height cupboard, PVCu double glazed window to front, single radiator, TV point, door leading to:

**Kitchen** 3.17m (10'5") x 3.05m (10')

Fitted with a matching range of base and eye level units with worktop space over a stainless steel sink with a single drainer, wall mounted gas boiler, space for fridge, washing machine and cooker, PVCu window to side, single radiator, door leading to:

#### **Garden Room**

Polycarbonate roof, PVCU windows to side and rear, door to leading to the garden:

#### **Bathroom**

Fitted with a three piece suite, comprising a shower enclosure, pedestal wash hand basin, low-level WC, heated towel rail, extractor fan, PVCu frosted double glazed window to rear and side, built in cupboard, tiled surround.

## **First Floor**

### Landing

PVCu double glazed window to rear, door leading to:

Bedroom 1 4.32m (14'2") max x 2.51m (8'3")

PVCu double glazed window to front, single radiator.

Bedroom 2 3.15m (10'4") x 3.07m (10'1")

PVCu double glazed window to rear, single radiator.

Bedroom 3 3.30m (10'10") x 2.62m (8'7")

PVCu double glazed window to front, single radiator.