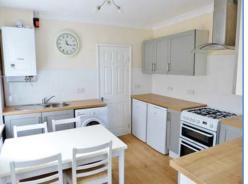

**Kitchen** 3.17m (10'5") x 3.05m (10')

Fitted with a matching range of base and eye level units with worktop space over a stainless steel sink with a single drainer, wall mounted gas boiler, space for fridge, washing machine and cooker, PVCu window to side, single radiator, door leading to: