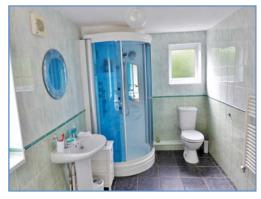

#### **Bathroom**

Fitted with a three piece suite, comprising a shower enclosure, pedestal wash hand basin, low-level WC, heated towel rail, extractor fan, PVCu frosted double glazed window to rear and side, built in cupboard, tiled surround.