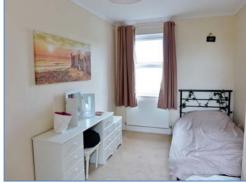

### Landing

PVCu double glazed window to rear, door leading to:

Bedroom 1 4.32m (14'2") max x 2.51m (8'3")

PVCu double glazed window to front, single radiator.

Bedroom 2 3.15m (10'4") x 3.07m (10'1")

PVCu double glazed window to rear, single radiator.