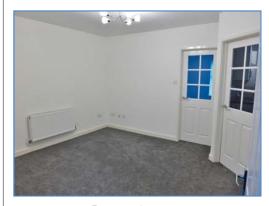

### **Ground Floor**

Entrance door leading into the communal hallway, stairs leading to the first floor flat.

**Lounge** 3.77m (12'4") x 3.67m (12') Single radiator, TV point, intercom, entry phone, door leading to: