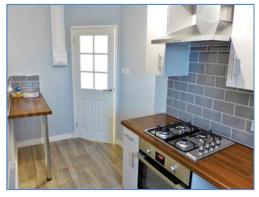

**Bedroom** 3.01m (9'10") x 2.96m (9'9") Two uPVC double glazed windows to rear, single radiator.

**Kitchen** 4.31m (14'2") x 1.62m (5'4")

Fitted with a matching range of base and eye level units with worktop space over cupboards with drawers, a stainless steel sink with mixer tap with tiled surround, built-in electric oven with a four ring gas hob and extractor hood, space for fridge/freezer and washing machine, uPVC frosted double glazed window to rear, single radiator.