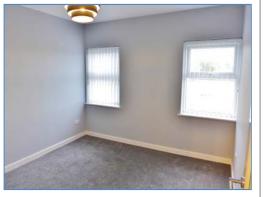

**Bedroom** 3.01m (9'10") x 2.96m (9'9") Two uPVC double glazed windows to rear, single radiator.

**Kitchen** 4.31m (14'2") x 1.62m (5'4")

Fitted with a matching range of base and eye level units with worktop space over cupboards with drawers, a stainless steel sink with mixer tap with tiled surround, built-in electric oven with a four ring gas hob and extractor hood, space for fridge/freezer and washing machine, uPVC frosted double glazed window to rear, single radiator.