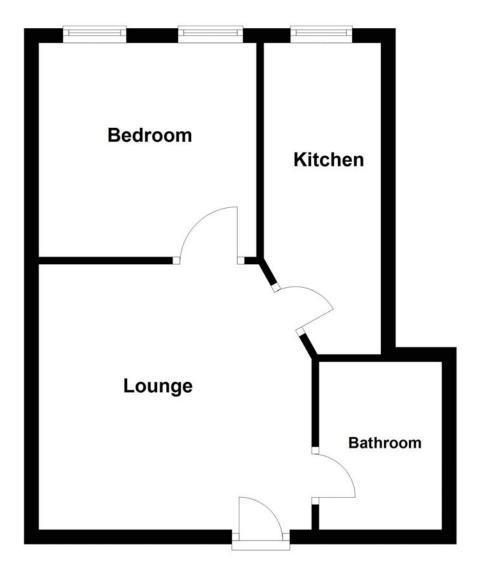

### **Ground Floor**

Entrance door leading into the communal hallway, stairs leading to the first floor flat.

**Lounge** 3.77m (12'4") x 3.67m (12') Single radiator, TV point, intercom, entry phone, door leading to:

**Bedroom** 3.01m (9'10") x 2.96m (9'9") Two uPVC double glazed windows to rear, single radiator.

**Kitchen** 4.31m (14'2") x 1.62m (5'4")

Fitted with a matching range of base and eye level units with worktop space over cupboards with drawers, a stainless steel sink with mixer tap with tiled surround, built-in electric oven with a four ring gas hob and extractor hood, space for fridge/freezer and washing machine, uPVC frosted double glazed window to rear, single radiator.

### **Bathroom**

Fitted with a three piece suite comprising a bath with shower over and glass screen, pedestal wash hand basin and low-level WC, tiled surround, heated towel rail, extractor fan.

> Draft details only may be subject to amendment None of the statements/measurements in these particulars should be relied on as representations of fact Any applications/services mentioned should not be taken as a guarantee that they are in working order.