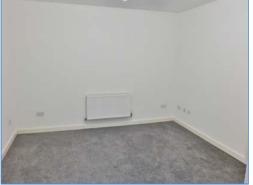

### **Ground Floor**

Entrance door leading into the communal hallway, stairs leading to the first floor flat.

**Lounge** 3.77m (12'4") x 3.67m (12') Single radiator, TV point, intercom, entry phone, door leading to: