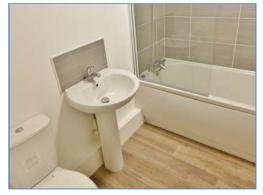

### **Bathroom**

Fitted with a three piece suite comprising a bath with shower over and glass screen, pedestal wash hand basin and low-level WC, tiled surround, heated towel rail, extractor fan.

> Draft details only may be subject to amendment None of the statements/measurements in these particulars should be relied on as representations of fact Any applications/services mentioned should not be taken as a guarantee that they are in working order.