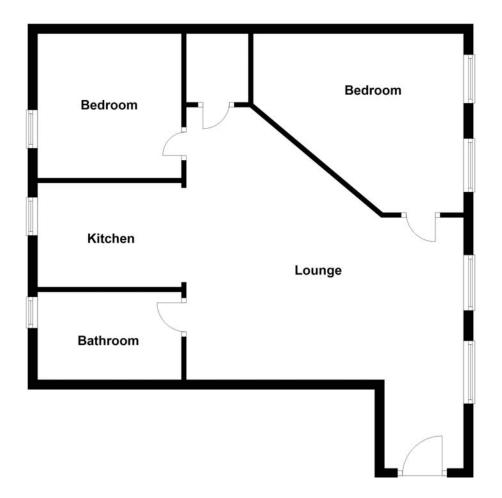

ine, uPVC double glazed window to side.

**Bedroom 1** 4.32m (14'2") max x .68m (12'1")max Two uPVC double glazed windows to side, single radiator.

**Bedroom 2** 2.97m (9'9") x 2.95m (9'8") UPVC double glazed window to side, single radiator.

### **Bathroom**

Fitted with a three piece suite, comprising a bath with a shower over and a glass screen, pedestal wash hand basin, low-level WC, tiled splashbacks, heated towel rail, extractor fan, uPVC frosted double glazed window to side.

Draft details only may be subject to amendment None of the statements/measurements in these particulars should be relied on as representations of fac Any applications/services mentioned should not be taken as a guarantee that they are in working order. - Call today to arrange your free valuation -

Floorplan



- To arrange a viewing, please call us 01733 202525 -