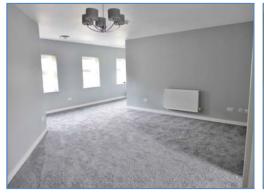

### **Ground Floor**

Entrance door leading into the communal hallway, stairs leading to the first floor flat.

**Lounge** 5.36m (17'7") x 5.69m (18'8")

Two uPVC double glazed windows to side, TV point, entry intercom system, open plan leading to: