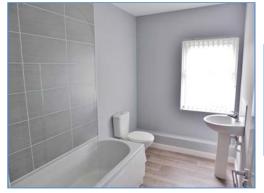

### **Bathroom**

Fitted with a three piece suite, comprising a bath with a shower over and a glass screen, pedestal wash hand basin, low-level WC, tiled splashbacks, heated towel rail, extractor fan, uPVC frosted double glazed window to side.