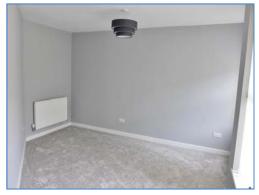

**Bedroom 1** 4.32m (14'2") max x .68m (12'1")max Two uPVC double glazed windows to side, single radiator.

**Bedroom 2** 2.97m (9'9") x 2.95m (9'8") UPVC double glazed window to side, single radiator.