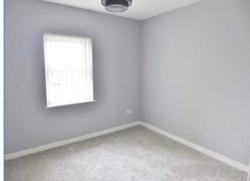

**Bedroom 1** 4.32m (14'2") max x .68m (12'1")max Two uPVC double glazed windows to side, single radiator.

**Bedroom 2** 2.97m (9'9") x 2.95m (9'8") UPVC double glazed window to side, single radiator.