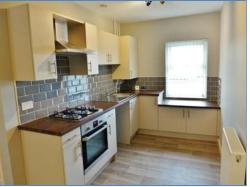

**Kitchen** 2.96m (9'8") x 2.14m (7')

Fitted with a matching range of base and eye level units with worktop space over cupboards and drawers, stainless steel sink with mixer tap, built-in electric oven with a four ring gas hob, extractor hood over, tiled surround, space for fridge/freezer and washing machine, uPVC double glazed window to side.