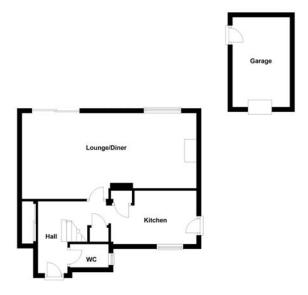

#### **Ground Floor**

#### Hall

Front entrance door, single radiator, telephone point, under stair storage cupboard, stairs to first floor landing, opening leading to the kitchen.

#### Kitchen 3.59m (11'9") max x 2.19m (7'2")

Fitted with a matching range of base and eye level units with worktop space over a stainless steel sink with mixer tap, space for fridge, freezer and cooker, coving to textured ceiling, gas boiler, uPVC double glazed window to front, door to leading to side of property.

#### Lounge/Diner 7.32m (24') x 3.61m (11'10")max

UPVC double glazed window to rear, feature fireplace, single radiator, TV point, coving to textured ceiling, sliding door to rear.

#### WC

UPVC frosted double glazed window to side, fitted with a two piece suite, comprising a pedestal wash hand basin and low-level WC, tiled flooring, single radiator, coving to ceiling.