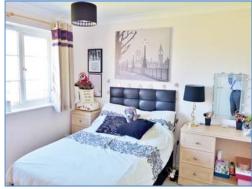

#### **Bedroom 2** 3.14m (10'4") x 3.13m (10'3")

UPVC double glazed window to rear, single radiator, built in wardrobes.