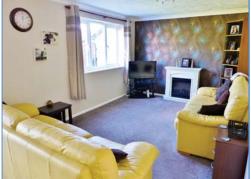

#### Lounge/Diner 7.32m (24') x 3.61m (11'10")max

UPVC double glazed window to rear, feature fireplace, single radiator, TV point, coving to textured ceiling, sliding door to rear.