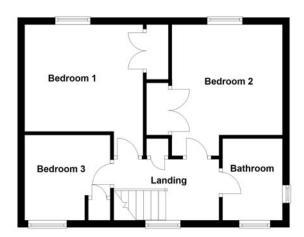

#### **First Floor**

#### Landing

UPVC double glazed window to front, access to loft, built in cupboard, door leading to:

#### Bedroom 1 3.36m (11') x 2.00m (10')

UPVC double glazed window to rear, single radiator, telephone and TV point, coving to textured ceiling, built in double door wardrobe.

#### **Bedroom 2** 3.14m (10'4") x 3.13m (10'3")

UPVC double glazed window to rear, single radiator, built in wardrobes.

#### **Bedroom 3** 2.43m (8') x 2.42m (7'11")max

UPVC double glazed window to front, radiator, coving to textured ceiling.

#### Bathroom

Three piece suite, comprising a bath with shower over, pedestal wash hand basin and low-level WC, tiled splashbacks, two uPVC frosted double glazed window to front and side, single radiator, coving to textured ceiling.