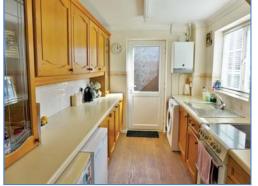

#### Kitchen 3.59m (11'9") max x 2.19m (7'2")

Fitted with a matching range of base and eye level units with worktop space over a stainless steel sink with mixer tap, space for fridge, freezer and cooker, coving to textured ceiling, gas boiler, uPVC double glazed window to front, door to leading to side of property.