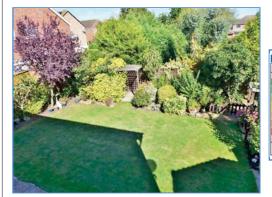

#### Outside

The front of the property allows for off road parking with greenery to the side, leading to the garage via an up and over door, side gate access to rear. Enclosed rear garden, mainly laid to lawn, comprising mixed trees and bushes with a patio area, external door leading into the garage.