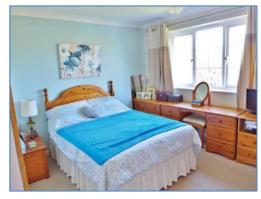

#### Bedroom 1 3.36m (11') x 2.00m (10')

UPVC double glazed window to rear, single radiator, telephone and TV point, coving to textured ceiling, built in double door wardrobe.