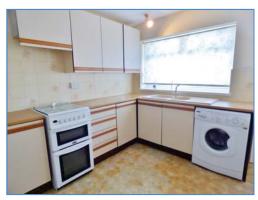

### Kitchen 3.61m (11'10") x 3.15m (10'4")

Fitted with a matching range of base and eye level units with worktop space over, 1 +1/2 bowl sink with mixer tap, space for fridge, freezer, washing machine and cooker, telephone point, TV point, single radiator, uPVC double glazed window to rear, door leading: