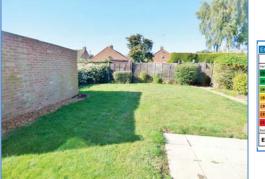

#### Outside

Access to the entrance door via block paving with a gravelled area and greenery to side. Driveway leading to garage and enclosed rear garden, mainly laid to lawn with a patio area, greenery and outside tap.