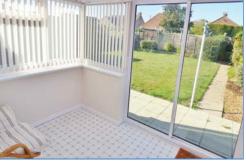

#### Conservatory 3.15m (10'4") x 2.36m (7'9")

UPVC double glazed windows surround, uPVC double glazed sliding door to enclosed garden.