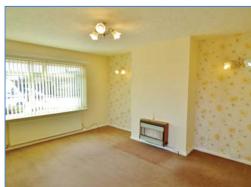

#### Lounge 3.96m (13')max x 4.57m (15')

Gas fireplace, two single radiators, telephone and TV point, two UPVC double glazed window to front and side.