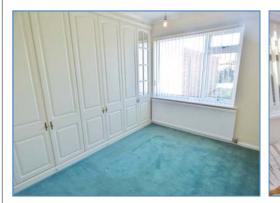

#### Bedroom 1 4.24m (13'11")max x 3.63m (11'11")max

UPVC double glazed window to front, single radiator, coving to ceiling, built in wardrobe.

#### Bedroom 2 3.32m (10'11") x 3.02m (9'11")max

UPVC double glazed window to rear, single radiator, coving to ceiling, built in wardrobe.

## Bedroom 3 3.02m (9'11") x 2.11m (6'11")

UPVC double glazed window to side, single radiator.