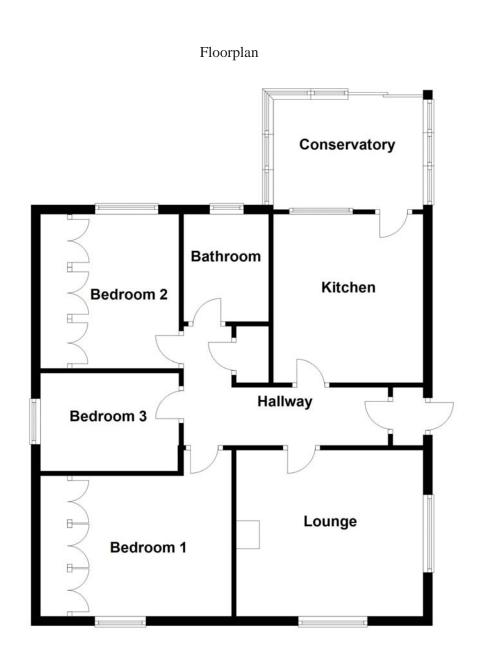

#### **Ground Floor**

#### Hallway

Entrance door, door leading to:

### Kitchen 3.61m (11'10") x 3.15m (10'4")

Fitted with a matching range of base and eye level units with worktop space over, 1 +1/2 bowl sink with mixer tap, space for fridge, freezer, washing machine and cooker, telephone point, TV point, single radiator, uPVC double glazed window to rear, door leading:

#### Conservatory 3.15m (10'4") x 2.36m (7'9")

UPVC double glazed windows surround, uPVC double glazed sliding door to enclosed garden.

#### Lounge 3.96m (13')max x 4.57m (15')

Gas fireplace, two single radiators, telephone and TV point, two UPVC double glazed window to front and side.

#### Bedroom 1 4.24m (13'11")max x 3.63m (11'11")max

UPVC double glazed window to front, single radiator, coving to ceiling, built in wardrobe.

#### Bedroom 2 3.32m (10'11") x 3.02m (9'11")max

UPVC double glazed window to rear, single radiator, coving to ceiling, built in wardrobe.

## Bedroom 3 3.02m (9'11") x 2.11m (6'11")

UPVC double glazed window to side, single radiator.

#### Bathroom

Three piece suite comprising a bath with shower over, vanity wash hand basin and unit and low-level WC, tiled surround, uPVC frosted double glazed window to rear, single radiator.