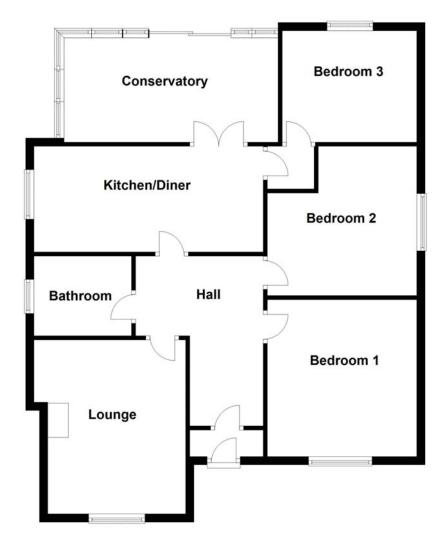

### Floorplan

- To arrange a viewing, please call us 01733 202525 -

#### **Ground Floor**

#### **Porch**

Entrance door to porch, door leading to hall.

#### Hall

Single radiator, doors leading to:

**Lounge** 4.21m (13'10") x 3.66m (12') max

UPVC double glazed window to front, gas fireplace, single radiator, telephone and TV point, door leading to:

**Kitchen/Diner** 5.56m (18'3") x 2.56m (8'5")

Fitted with a matching range of base and eye level units with worktop space over, sink with mixer tap, built-in dishwasher, built-in electric double oven, four ring gas hob, extractor fan over uPVC double glazed window to side, single radiator, TV point, concealed gas boiler, double door to:

**Conservatory** 5.18m (17') x 2.53m (8'3")

Surround windows to rear, single radiator, TV point, sliding door leading to enclosed garden.

Bedroom 1 3.61m (11'10") x 3.63m (11'11")

UPVC double glazed window to front, single radiator, TV point.

**Bedroom 2** 3.63m (11'11") max x 3.63m (11'11") max

UPVC double glazed window to side, single radiator, TV point.

**Bedroom 3** 3.25m (10'8") x 2.72m (8'11")

UPVC double glazed window to rear, single radiator, TV point.

#### **Bathroom**

Fitted with a four piece suite comprising, a bath, shower enclosure, pedestal wash hand basin and low-level WC, tiled surround, heated towel rail, shaver point, uPVC frosted double glazed window to side.