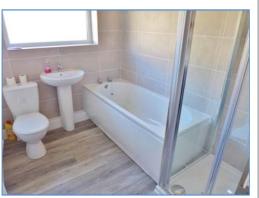

#### **Bathroom**

Fitted with a four piece suite comprising, a bath, shower enclosure, pedestal wash hand basin and low-level WC, tiled surround, heated towel rail, shaver point, uPVC frosted double glazed window to side.