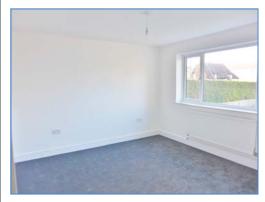

**Conservatory** 5.18m (17') x 2.53m (8'3")

Surround windows to rear, single radiator, TV point, sliding door leading to enclosed garden.

Bedroom 1 3.61m (11'10") x 3.63m (11'11")

UPVC double glazed window to front, single radiator, TV point.

**Bedroom 2** 3.63m (11'11") max x 3.63m (11'11") max

UPVC double glazed window to side, single radiator, TV point.

**Bedroom 3** 3.25m (10'8") x 2.72m (8'11")

UPVC double glazed window to rear, single radiator, TV point.