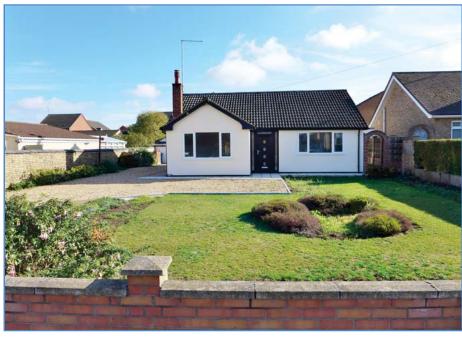

# **FOR SALE**

Newly Refurbished three bedroom bungalow in Whittlesey.

Cemetery Road, Whittlesey, Peterborough, PE7 1SF.

- NEWLY REFURBISHED
- THREE BEDROOMS
- CONSERVATORY
- GARAGE & OFF ROAD PARKING
- ENCLOSED GARDEN

#### Outside

The front of the property offers a gravelled driveway with lawn to side, comprising shrubs and bushes, paved path leading to the front entrance door, side gate and secondary side access leading to the garage. Enclosed rear garden, mainly laid to lawn with a patio area.