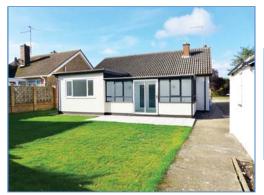

# **FOR SALE**

Newly Refurbished three bedroom bungalow in Whittlesey.

Cemetery Road, Whittlesey, Peterborough, PE7 1SF.

- NEWLY REFURBISHED
- THREE BEDROOMS
- CONSERVATORY
- GARAGE & OFF ROAD PARKING
- ENCLOSED GARDEN

#### Outside

The front of the property offers a gravelled driveway with lawn to side, comprising shrubs and bushes, paved path leading to the front entrance door, side gate and secondary side access leading to the garage. Enclosed rear garden, mainly laid to lawn with a patio area.