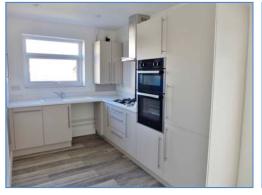

#### Hall

Single radiator, doors leading to:

**Lounge** 4.21m (13'10") x 3.66m (12') max

UPVC double glazed window to front, gas fireplace, single radiator, telephone and TV point, door leading to:

**Kitchen/Diner** 5.56m (18'3") x 2.56m (8'5")

Fitted with a matching range of base and eye level units with worktop space over, sink with mixer tap, built-in dishwasher, built-in electric double oven, four ring gas hob, extractor fan over uPVC double glazed window to side, single radiator, TV point, concealed gas boiler, double door to: