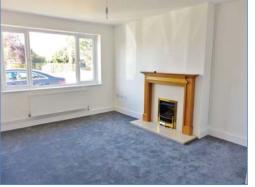

#### Hall

Single radiator, doors leading to:

**Lounge** 4.21m (13'10") x 3.66m (12') max

UPVC double glazed window to front, gas fireplace, single radiator, telephone and TV point, door leading to:

**Kitchen/Diner** 5.56m (18'3") x 2.56m (8'5")