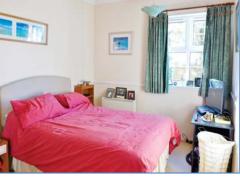

### Bedroom 1 5.03m (16'6") x 2.77m (9'1")

UPVC double glazed window to side, single radiator, coving to textured ceiling.

#### Bedroom 2 3.89m (12'9") x 2.79m (9'2")

UPVC double glazed window to rear, single radiator, coving to textured ceiling.