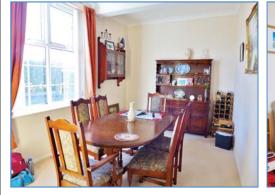

### Lounge/Diner 4.87m (16')max x 5.05m (16'7") max

UPVC double glazed window to rear, single radiator, TV point, coving to textured ceiling, walk through to airing cupboard from lounge leading to the shower room. door to: