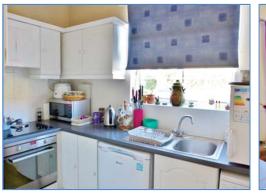

### Kitchen 2.94m (9'8") x 1.82m (6')

Fitted with a matching range of base and eye level units with worktop space over, sink with mixer tap, built-in electric oven with four ring electric hob, extractor hood over, space for washing machine, all white equipment included, uPVC double glazed window to side.