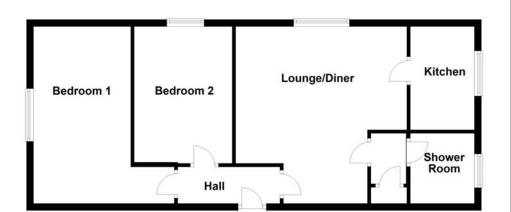

#### **Ground Floor**

#### Hall Entrance door, single radiator, door to:

### Lounge/Diner 4.87m (16')max x 5.05m (16'7") max

UPVC double glazed window to rear, single radiator, TV point, coving to textured ceiling, walk through to airing cupboard from lounge leading to the shower room. door to:

### Kitchen 2.94m (9'8") x 1.82m (6')

Fitted with a matching range of base and eye level units with worktop space over, sink with mixer tap, built-in electric oven with four ring electric hob, extractor hood over, space for washing machine, all white equipment included, uPVC double glazed window to side.

#### **Shower Room**

Re-fitted with a three piece suite comprising, a shower enclosure, vanity wash hand basin with vanity unit and low-level WC, tiled surround, single radiator, uPVC frosted double glazed window to side

### Bedroom 1 5.03m (16'6") x 2.77m (9'1")

UPVC double glazed window to side, single radiator, coving to textured ceiling.

#### Bedroom 2 3.89m (12'9") x 2.79m (9'2")

UPVC double glazed window to rear, single radiator, coving to textured ceiling.