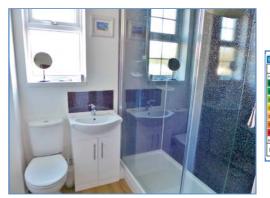

#### **Shower Room**

Re-fitted with a three piece suite comprising, a shower enclosure, vanity wash hand basin with vanity unit and low-level WC, tiled surround, single radiator, uPVC frosted double glazed window to side