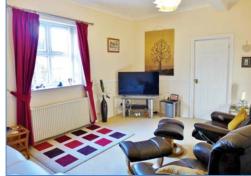

### Lounge/Diner 4.87m (16')max x 5.05m (16'7") max

UPVC double glazed window to rear, single radiator, TV point, coving to textured ceiling, walk through to airing cupboard from lounge leading to the shower room. door to: