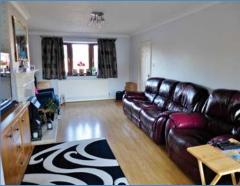

# Lounge 5.38m (17'8") x 3.39m (11'1")

Double glazed bay window to front, feature fireplace, single radiator, laminate flooring, TV point, coving to ceiling, open plan to dining Room, door to:

**Bedroom 1** 5.31m (17'5") x 2.90m (9'6") Double glazed window to front, single radiator, access to loft, fitted wardrobe, door to: