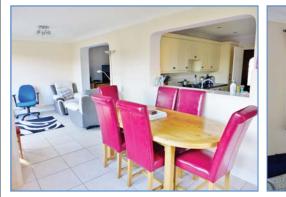

## Dining Room 7.24m (23'9") x 2.67m (8'9")

Double glazed window to rear, single radiator, double glazed double doors to enclosed rear garden, door to side of property.