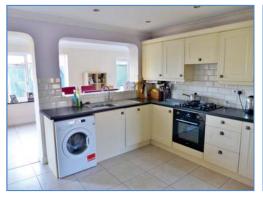

# Kitchen 3.84m (12'7") x 3.47m (11'5")

Fitted with a matching range of base and eye level units with worktop space over cupboards with drawers, sink with mixer tap, tiled surround, built-in dishwasher, electric oven, four ring gas hob with extractor hood over, space for fridge/freezer, washing machine and tumble dryer, tiled flooring, ceiling lights, single radiator, open plan to: