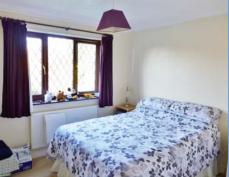

# Lounge 5.38m (17'8") x 3.39m (11'1")

Double glazed bay window to front, feature fireplace, single radiator, laminate flooring, TV point, coving to ceiling, open plan to dining Room, door to:

**Bedroom 1** 5.31m (17'5") x 2.90m (9'6") Double glazed window to front, single radiator, access to loft, fitted wardrobe, door to:

# En-suite

Fitted with three piece suite comprising a shower area with glass screen, pedestal wash hand basin, and low-level WC, fully tiled, frosted double glazed window to rear, single radiator.

**Bedroom 2** 3.47m (11'5") x 2.98m (9'9") Double glazed window to rear, single radiator, coving to ceiling.

**Bedroom 3** 3.15m (10'4") x 3.30m (10'10")max Double glazed window to front, single radiator, coving to ceiling.

**Bedroom 4** 3.30m (10'10")max x 2.12m (6'11") max Double glazed window to side, single radiator, coving to ceiling.