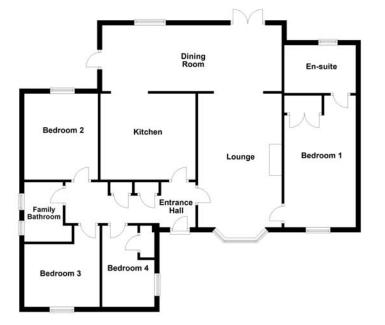

# **Ground Floor**

## **Entrance Hall**

Entrance door, telephone point, two storage cupboards, gas boiler, doors to:

# Kitchen 3.84m (12'7") x 3.47m (11'5")

Fitted with a matching range of base and eye level units with worktop space over cupboards with drawers, sink with mixer tap, tiled surround, built-in dishwasher, electric oven, four ring gas hob with extractor hood over, space for fridge/freezer, washing machine and tumble dryer, tiled flooring, ceiling lights, single radiator, open plan to:

## Dining Room 7.24m (23'9") x 2.67m (8'9")

Double glazed window to rear, single radiator, double glazed double doors to enclosed rear garden, door to side of property.

# Lounge 5.38m (17'8") x 3.39m (11'1")

Double glazed bay window to front, feature fireplace, single radiator, laminate flooring, TV point, coving to ceiling, open plan to dining Room, door to:

**Bedroom 1** 5.31m (17'5") x 2.90m (9'6") Double glazed window to front, single radiator, access to loft, fitted wardrobe, door to:

# En-suite

Fitted with three piece suite comprising a shower area with glass screen, pedestal wash hand basin, and low-level WC, fully tiled, frosted double glazed window to rear, single radiator.

**Bedroom 2** 3.47m (11'5") x 2.98m (9'9") Double glazed window to rear, single radiator, coving to ceiling.

**Bedroom 3** 3.15m (10'4") x 3.30m (10'10")max Double glazed window to front, single radiator, coving to ceiling.

**Bedroom 4** 3.30m (10'10")max x 2.12m (6'11") max Double glazed window to side, single radiator, coving to ceiling.

#### **Family Bathroom**

Fitted with a three piece suite comprising a bath with shower over and glass screen, vanity wash unit with storage under and low-level WC, fully tiled, heated towel rail, two frosted double glazed windows to side.

# - Call today to arrange your free valuation -

Floorplan

- To arrange a viewing, please call us 01733 202525 -