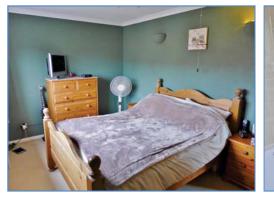

#### Landing

UPVC double glazed window to side, access to loft, airing cupboard, doors leading to:

**Bedroom 1** 4.01m (13'2") x 2.69m (8'10") UPVC double glazed window to front, built in wardrobe with double doors, single radiator, telephone point, coving to ceiling.

**Bedroom 2** 2.88m (9'5") x 3.35m (11')max UPVC double glazed window to rear, single radiator, TV point.

**Bedroom 3** 3.35m (11') x 2.17m (7'1") UPVC double glazed window to rear, single radiator, coving to ceiling.