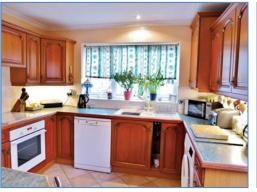

# Kitchen/Breakfast Room 3.39m (11'1") x 3.08m (10'1")

Fitted with a matching range of base and eye level units with worktop space over, matching breakfast bar, 1 + 1/2 bowl sink with mixer tap, built-in electric oven with four ring gas hob, extractor hood over, space for dishwasher and washing machine, tiled flooring, single radiator, gas boiler, uPVC double glazed window to front, door to side of property.