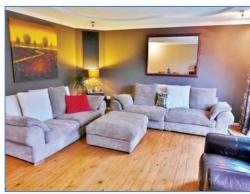

## Lounge/Diner 5.06m (16'7") max x 4.34m (14'3") max

UPVC double glazed window to rear, single radiator, wooden flooring, TV point, coving to ceiling, uPVC double glazed double doors leading to rear.