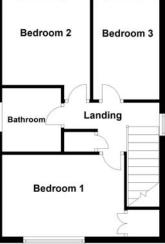

## **First Floor**

#### Landing

UPVC double glazed window to side, access to loft, airing cupboard, doors leading to:

**Bedroom 1** 4.01m (13'2") x 2.69m (8'10") UPVC double glazed window to front, built in wardrobe with double doors, single radiator, telephone point, coving to ceiling.

**Bedroom 2** 2.88m (9'5") x 3.35m (11')max UPVC double glazed window to rear, single radiator, TV point.

**Bedroom 3** 3.35m (11') x 2.17m (7'1") UPVC double glazed window to rear, single radiator, coving to ceiling.

#### Bathroom

Fitted with a three piece suite, comprising a bath with shower over, pedestal wash hand basin and low-level WC, tiled splashbacks, single radiator, tiled flooring, uPVC frosted double glazed window to side.