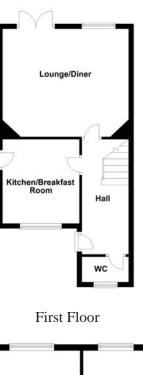

#### **Ground Floor**

#### Hall

Entrance door, single radiator, stairs to landing, doors leading to:

# Kitchen/Breakfast Room 3.39m (11'1") x 3.08m (10'1")

Fitted with a matching range of base and eye level units with worktop space over, matching breakfast bar, 1 + 1/2 bowl sink with mixer tap, built-in electric oven with four ring gas hob, extractor hood over, space for dishwasher and washing machine, tiled flooring, single radiator, gas boiler, uPVC double glazed window to front, door to side of property.

## Lounge/Diner 5.06m (16'7") max x 4.34m (14'3") max

UPVC double glazed window to rear, single radiator, wooden flooring, TV point, coving to ceiling, uPVC double glazed double doors leading to rear.

# WC

Fitted with a two piece suite comprising, a pedestal wash hand basin and low-level WC, tiled splashbacks, single radiator, uPVC frosted double glazed window to front.