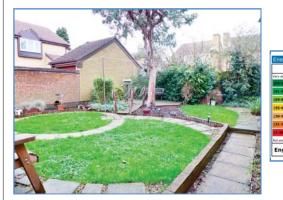

#### Outside

The front of the property is mainly block paved allowing for off road parking and access to a up and over garage, pathway leading to entrance door with shrubs and bushes to the side, access to side gates leading to rear. Enclosed garden mainly laid to lawn, paved patio area, wooden decking area, a mixture of shrubs and bushes border, pathway leading to summer house with connected power and lighting.