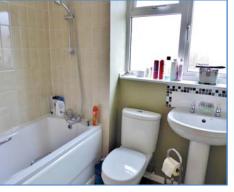

#### Bathroom

Fitted with a three piece suite, comprising a bath with shower over, pedestal wash hand basin and low-level WC, tiled splashbacks, single radiator, tiled flooring, uPVC frosted double glazed window to side.